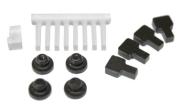

## Pi Face $^{^{\mathrm{TM}}}$ Digital Enclosure Accessories

| DESCRIPTION   |
|---------------|
| Includes      |
| 2 Light pipes |
| 4 Actuators   |
| 4 Rubber feet |
|               |

## Pi Face $^{^{\mathrm{TM}}}$ Digital Enclosure Accessories

CB PART NO. DESCRIPTION

CBRPF-ACC Includes

Includes

2 Light pipes

- 4 Actuators
- 4 Rubber feet

UNIVERSAL ENCLOSURES

> HAND HELD CASES