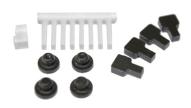

## Pi Face $^{^{\mathrm{TM}}}$ Digital Enclosure Accessories

| DESCRIPTION   |
|---------------|
| Includes      |
| 2 Light pipes |
| 4 Actuators   |
| 4 Rubber feet |
|               |

## Pi Face $^{^{\mathrm{TM}}}$ Digital Enclosure Accessories

CB PART NO. DESCRIPTION

CBRPF-ACC Includes

Includes

2 Light pipes

- 4 Actuators
- 4 Rubber feet

UNIVERSAL ENCLOSURES

> HAND HELD CASES