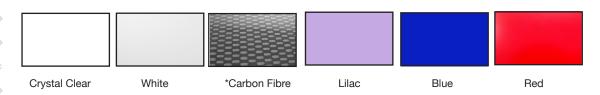

### Available in a range of colours: Gloss Finish

<sup>\*</sup> Carbon fibre finish:Acrylic capped ABS

| CB PART NO. | COLOURS       |
|-------------|---------------|
| CBRPF-CLR   | Crystal Clear |
| CBRPF-WHT   | White         |
| CBRPF-CAR   | Carbon Fibre  |
| CBRPF-LIL   | Lilac         |
| CBRPF-BLU   | Blue          |
| CBRPF-RED   | Red           |