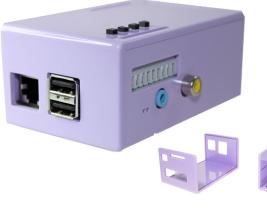

#### No screws, no glue – just add your Raspberry Pi filling!

- Designed to house the Raspberry Pi and
   Via clip-in grooves NO SCREWS REQUIRED!
- All cut-outs are pre-cut into the case NO MODS REQUIRED!
- Wall mountable
- Supplied with four Rubber feet
- Supplied with LED light pipes
- Supplied with four actuators
- High Gloss Finish

Material:

• Pi Camera slot can be opened with a flat headed screwdriver

Thickness 3mm: HB Rated

Coloured Materials: High Impact Polystyrene (HIPS)

Carbon Fibre Finish: Acrylic Capped ABS

Light Pipes: Transparent Acrylic

Raspberry Pi and Pi-Face™ Digital assemblies not included